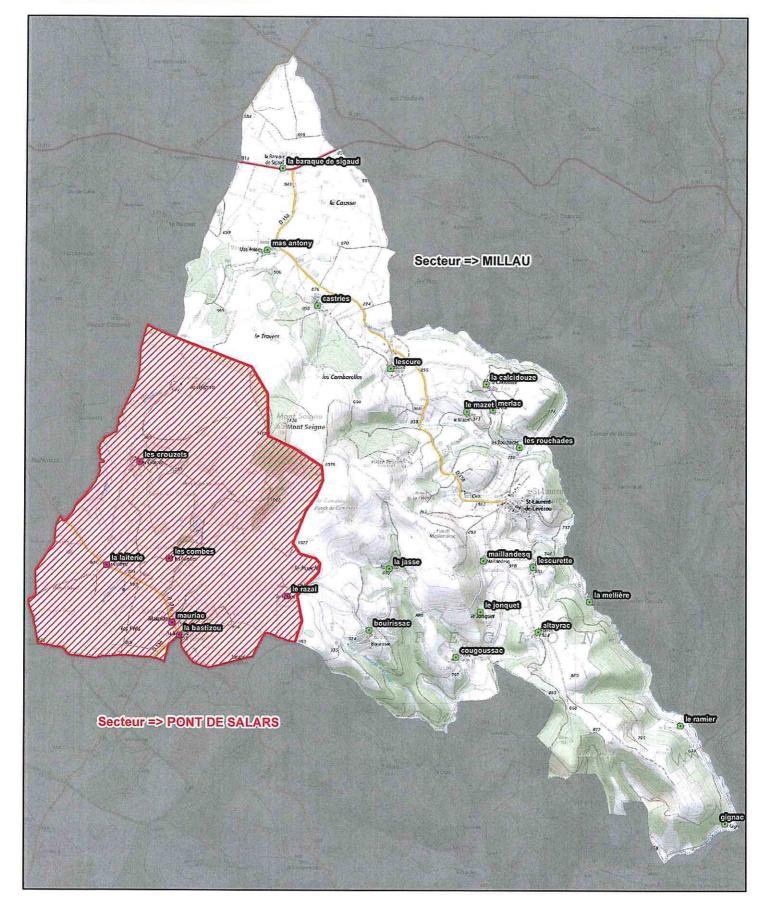

### Département de l'AVEYRON Commune de St LAURENT DU LEVEZOU

## Légende

Lieux-Dits rattachés <sup>9</sup> au secteur "PONT DE SALARS"

Lieux-Dits rattachés au secteur "MIILAU"