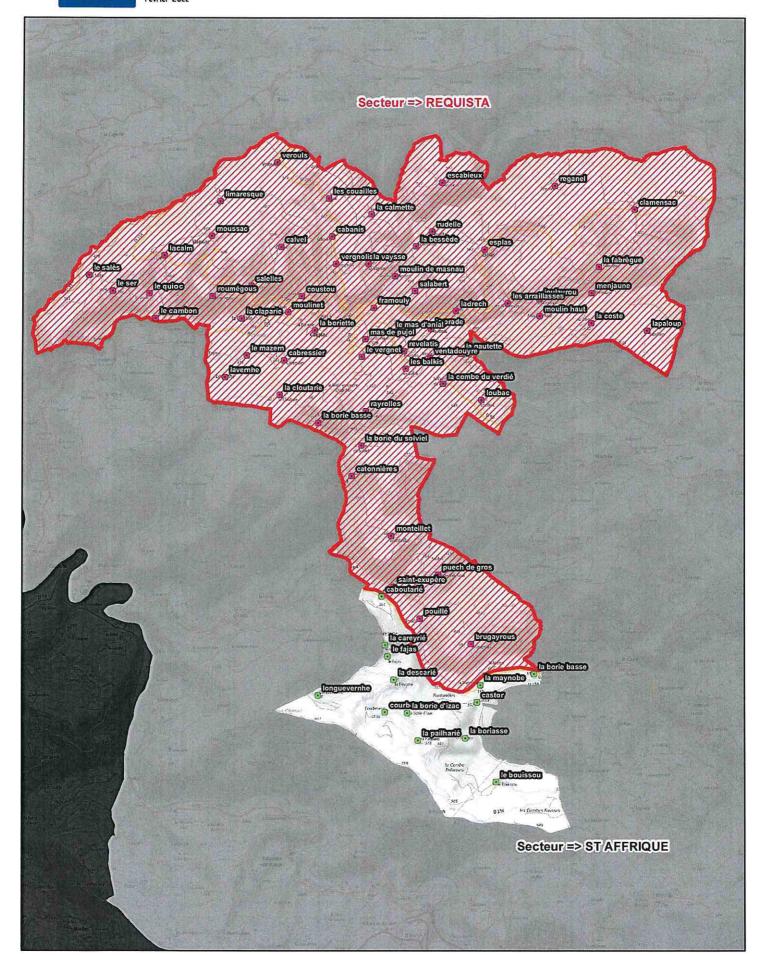

## Légende

Lieux-Dits rattachés au secteur "REQUISTA"

 Lieux-Dits rattachés au secteur "NAUCELLE"

0 0,25 0,5 1 Kilomètres

0,4 0,8 1,6 Kilomètres