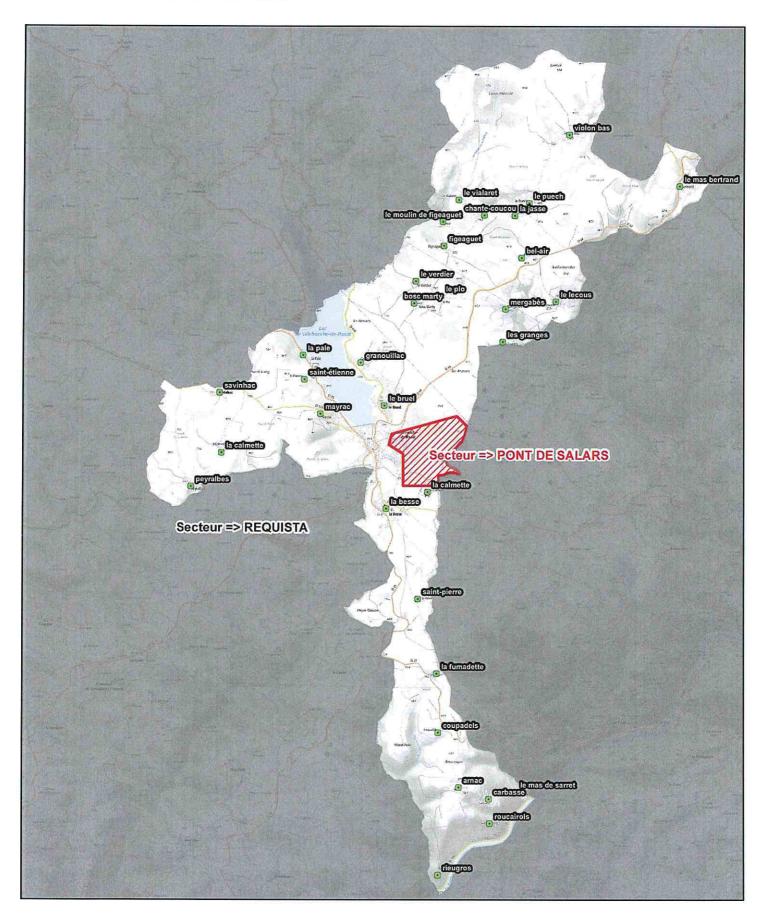

## Légende

Lieux-Dits rattachés au secteur "REQUISTA"

 Lieux-Dits rattachés au secteur "NAUCELLE"

0 0,25 0,5 1 Kilomètres

0,4 0,8 1,6 Kilomètres