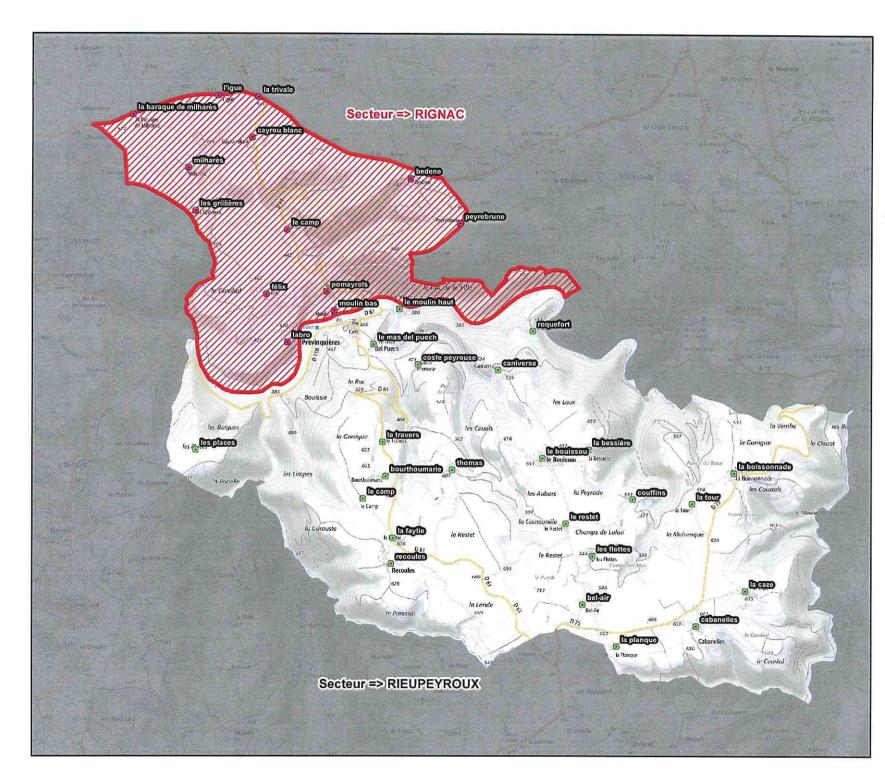

### Légende

Lieux-Dits rattachés

au secteur
 "PONT DE SALARS"

 Lieux-Dits rattachés au secteur "MIILAU"

0 0,275 0,55 1,1 Kilomètres

Département de l'AVEYRON Commune de PREVINQUIERES

Janvier 2022

### Légende

- Lieux-Dits rattachés
- au secteur "RIGNAC"
- Lieux-Dits rattachés au secteur "RIEUPEYROUX"

0 0,225 0,45 0,9 Kilomètres

Limite de secteur de recrutement des collèges Département de l'AVEYRON Commune de RODELLE