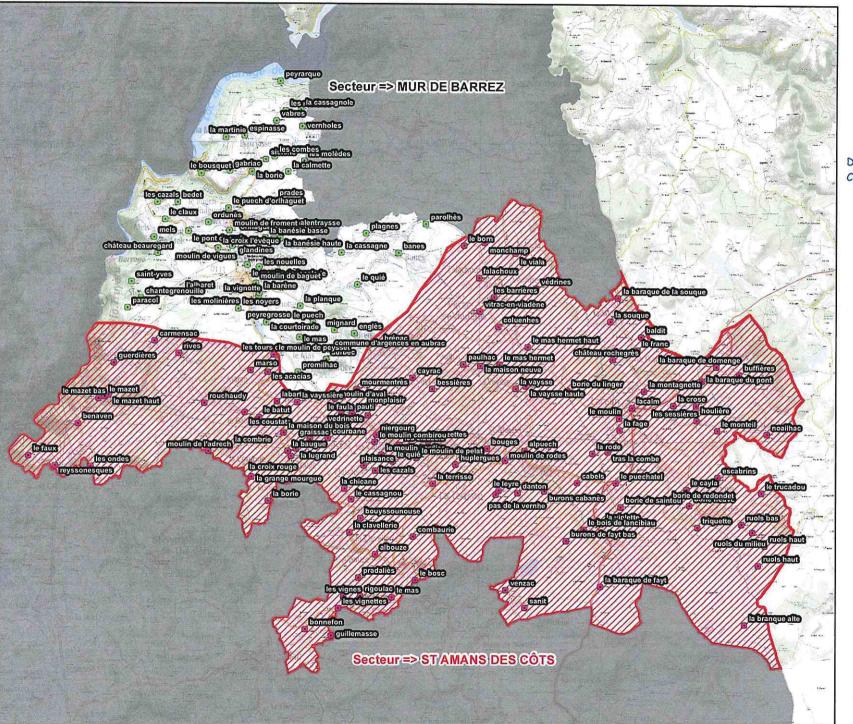

#### Département de l'AVEYRON Commune d'ARGENCES EN AUBRAC

JANVIER 2022

### Légende

- Lieux-Dits rattachés
- au secteur
  "SAINT AMANS DES COTS"
  Lieux-Dits rattachés
- au secteur
  "MUR DE BARREZ"

0 0,5 1 2 Kilomètres

Département de l'AVEYRON Commune de BRANDONNET