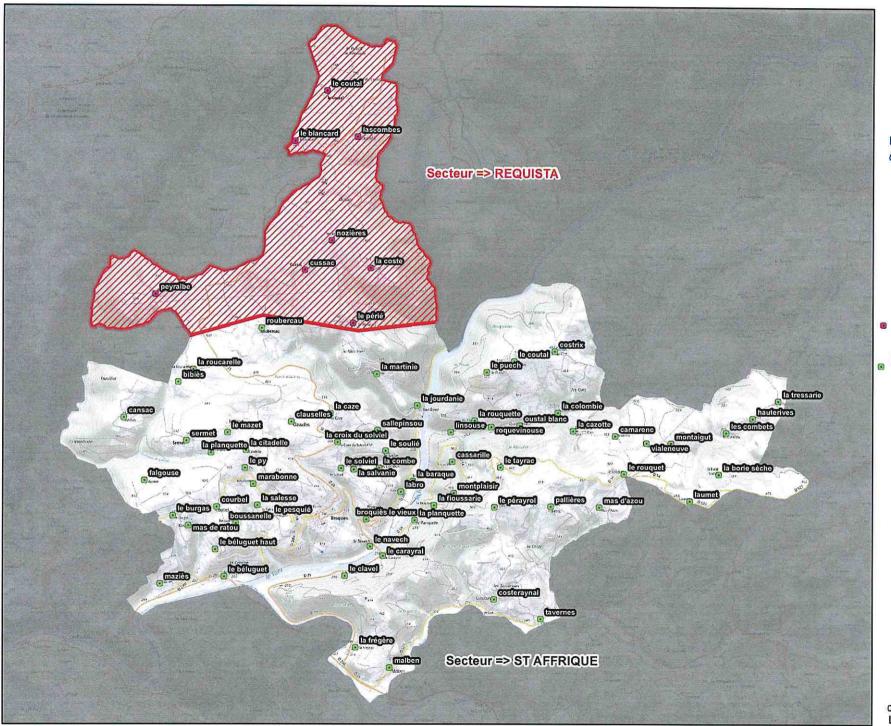

## Légende

Lieux-Dits rattachés au secteur "Réquista"

Lieux-Dits rattachés au secteur "ST AFFRIQUE"

0 0,3 0,6 1,2 Kilomètres

Limite de secteur de recrutement des collèges Département de l'AVEYRON Commune de CASTELNAU -PEGAYROLS Février 2022

## Légende

LE DÉPARTEMENT

AVEYRON

0 0.3 0.6 1.2 Kilomètres

Lieux-Dits rattachés au secteur "Réquista" Lieux-Dits rattachés au secteur "ST AFFRIQUE"

Limite de secteur de recrutement des collèges Département de l'AVEYRON Commune de MONTJAUX