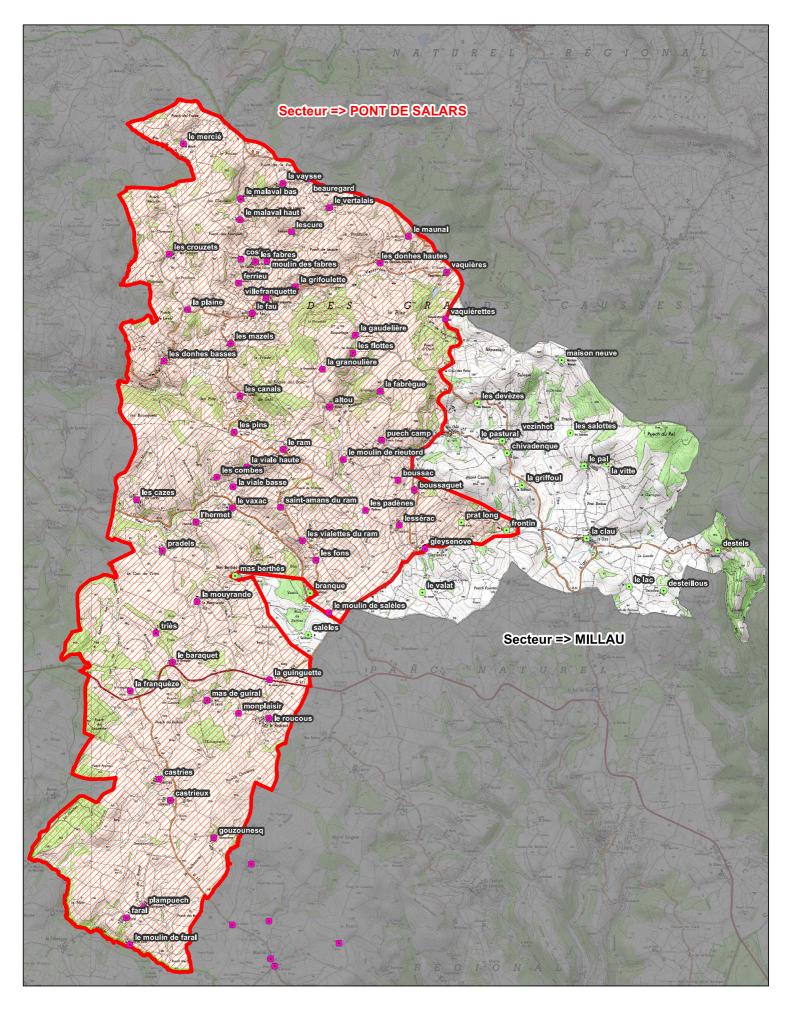

## Légende

Lieux-Dits rattachés

au secteur "PONT DE SALARS"

 Lieux-Dits rattachés au secteur "MIILAU"

| 0 | 0.5 | 1 |      | 2 Kilomètres |
|---|-----|---|------|--------------|
| L | 111 |   | 1_1_ | L            |

### Légende

Lieux-Dits rattachés

au secteur
 "PONT DE SALARS"

 Lieux-Dits rattachés au secteur "MIILAU"

0 0,275 0,55 1,1 Kilomètres

Département de l'AVEYRON Commune de PREVINQUIERES

Janvier 2022