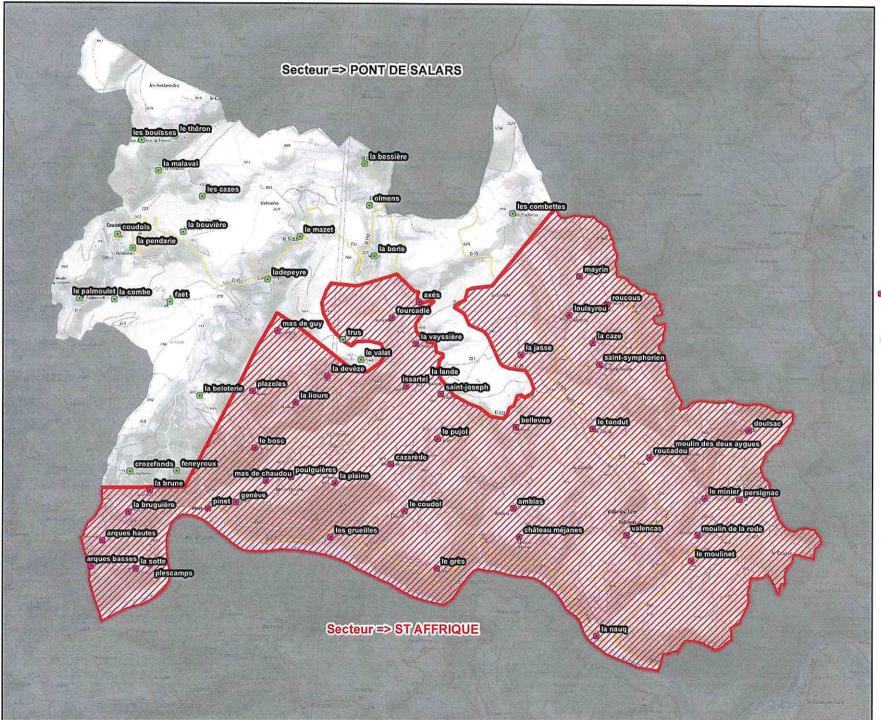

## Légende

Lieux-Dits rattachés au secteur "ST AFFRIQUE"

Lieux-Dits rattachés

au secteur
 "PONT DE SALARS"

0 0,3 0,6 1,2 Kilomètres

Limite de secteur de recrutement des collèges Département de l'AVEYRON Commune de VILLEFRANCHE DE PANAT