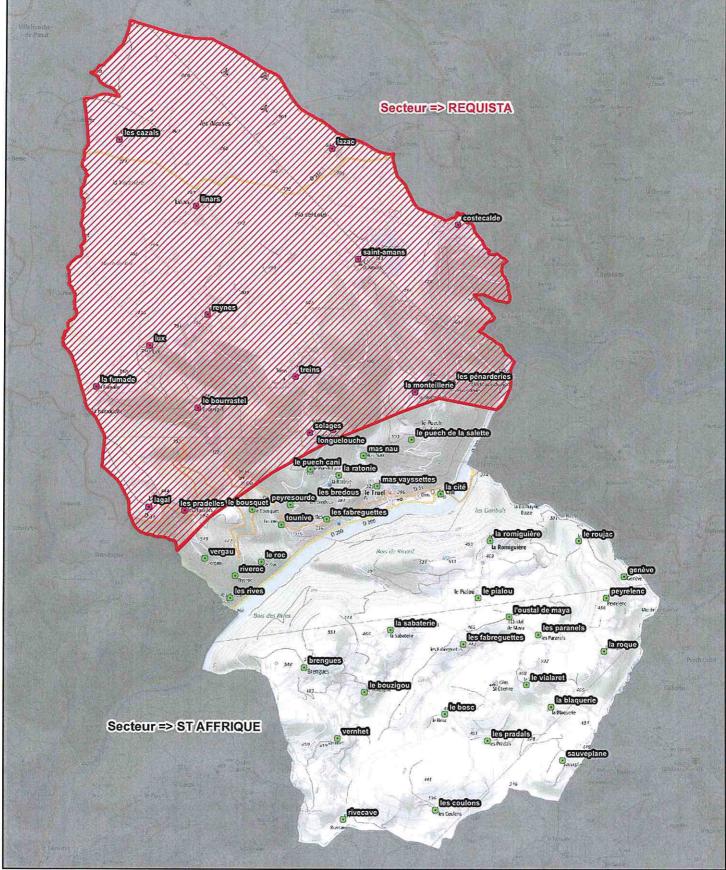

## Légende

Lieux-Dits rattachés au secteur "Réquista"

Lieux-Dits rattachés au secteur "ST AFFRIQUE"

0 0,3 0,6 1,2 Kilomètres

Limite de secteur de recrutement des collèges Département de l'AVEYRON Commune de CASTELNAU -PEGAYROLS Février 2022

## Légende

LE DÉPARTEMENT

AVEYRON

0 0.3 0.6 1.2 Kilomètres

Lieux-Dits rattachés au secteur "Réquista" Lieux-Dits rattachés au secteur "ST AFFRIQUE"

Limite de secteur de recrutement des collèges Département de l'AVEYRON Commune de MONTJAUX

Janvier 2022