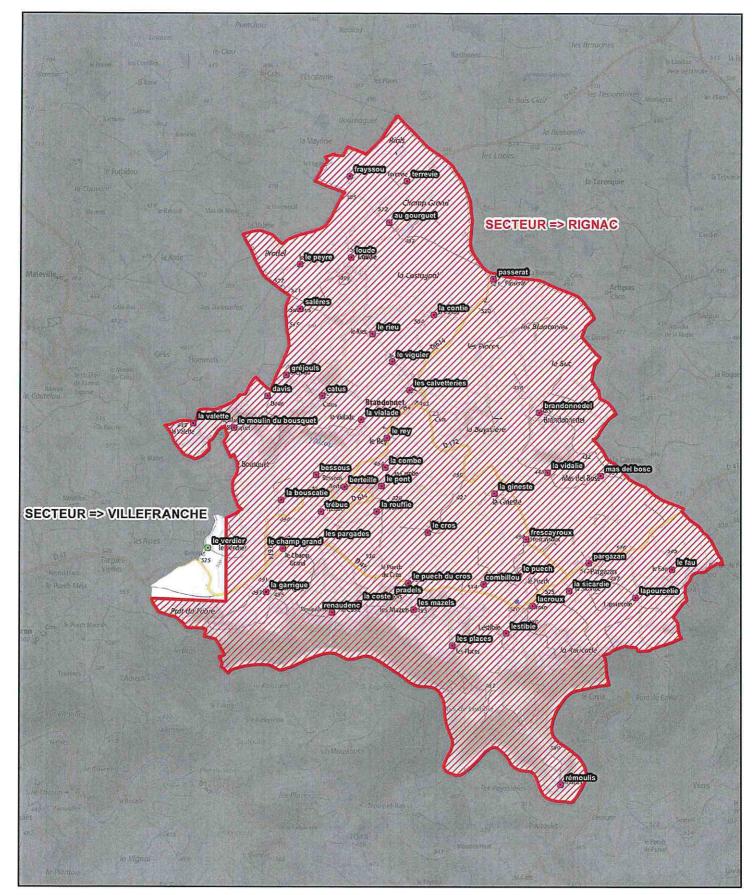

## Légende

Lieux-Dits rattachés au secteur "RIGNAC"

Lieux-Dits rattachés au secteur "VILLEFRANCHE"

AVEYRON LE DÉPARTEMENT Département de l'AVEYRON Commune de BROQUIÈS

Janvier 2022