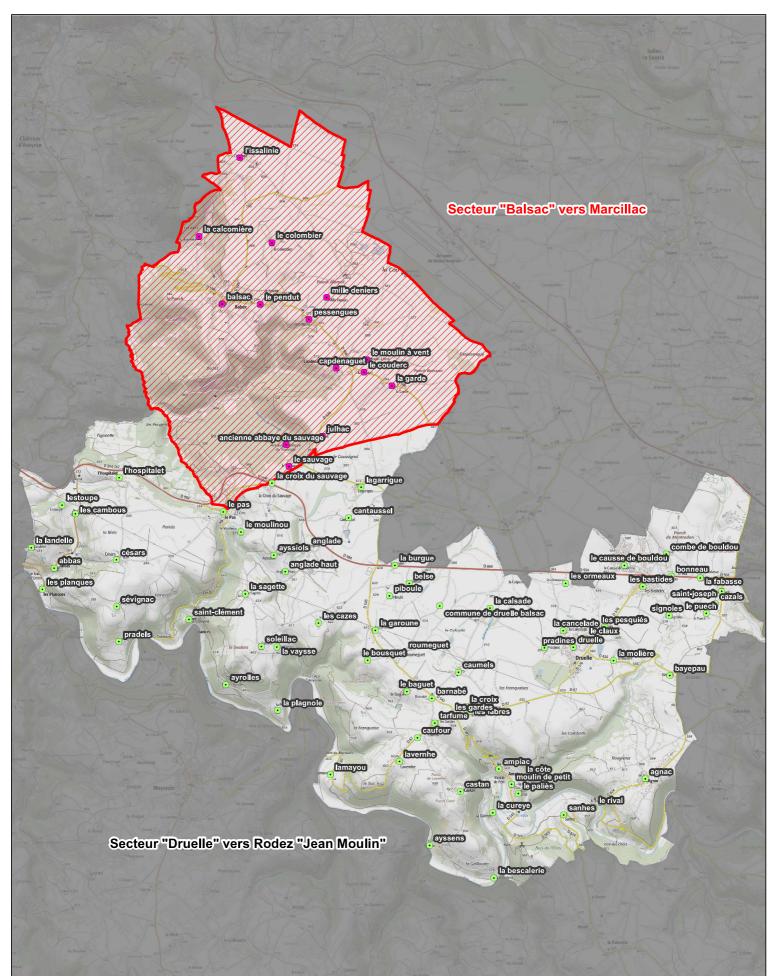

Janvier 2022

Légende

Lieux-Dits rattachés <sup>a</sup> au secteur "RIGNAC"

Lieux-Dits rattachés au secteur "MARCILLAC"

Département de l'AVEYRON Commune de COUPIAC