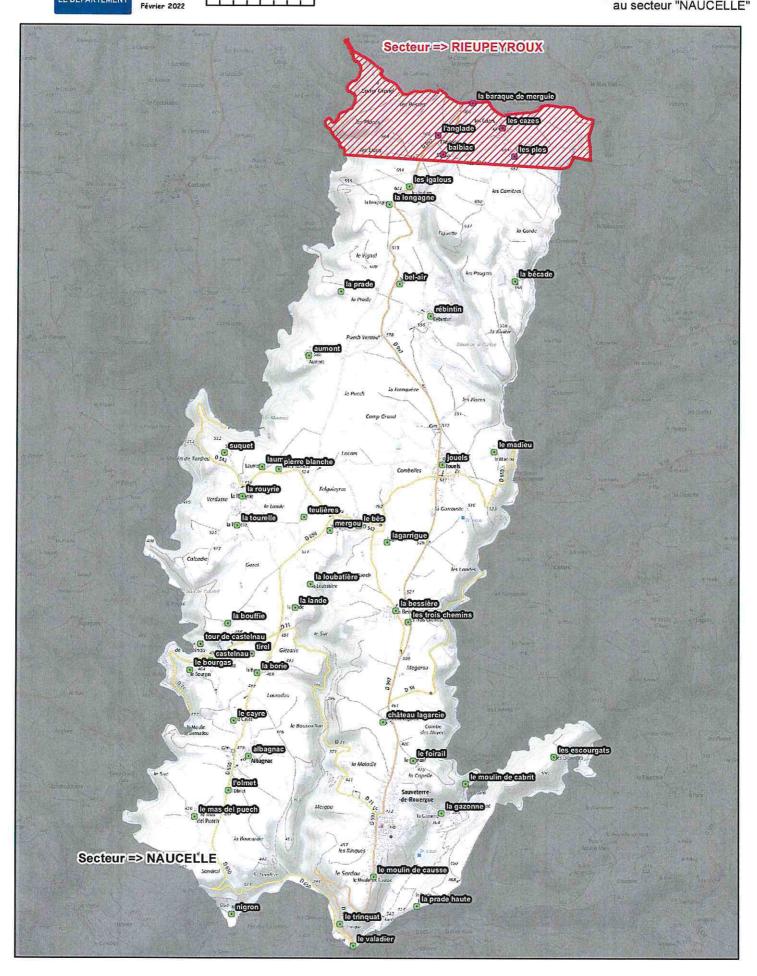

### Légende

- Lieux-Dits rattachés
- au secteur
  "SAINT AMANS DES COTS"
  Lieux-Dits rattachés
- au secteur
  "MUR DE BARREZ"

0 0,5 1 2 Kilomètres

Département de l'AVEYRON Commune de BRANDONNET