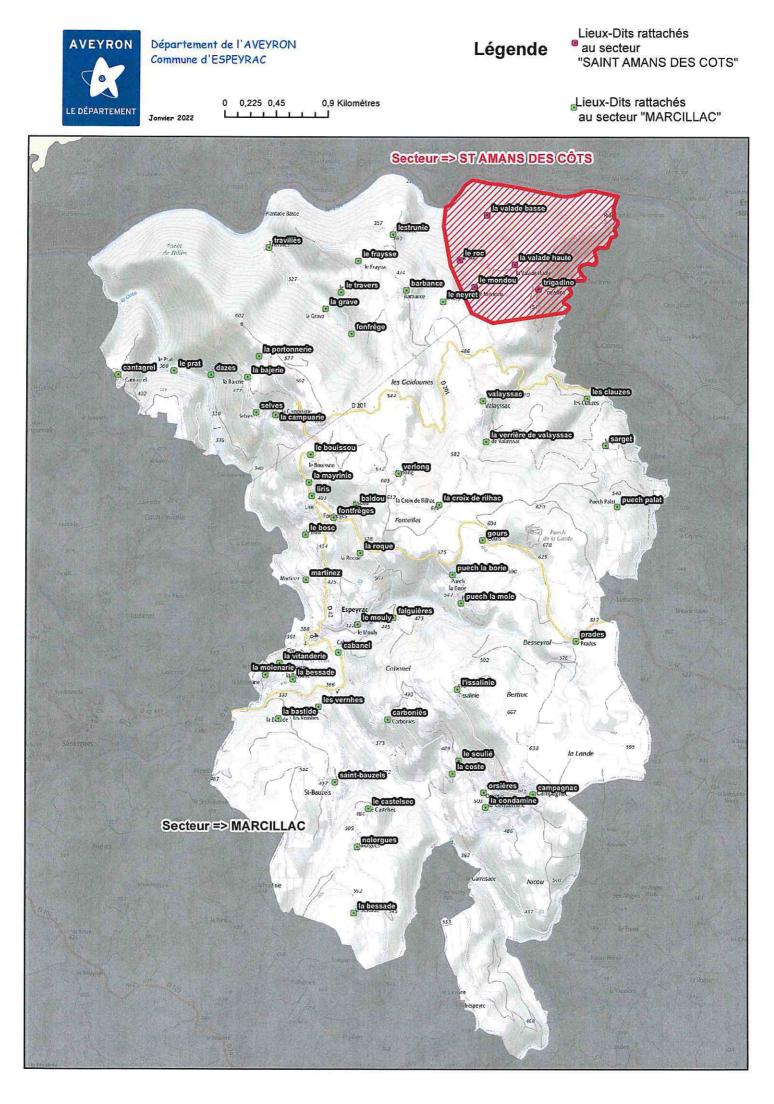

# Légende

- Lieux-Dits rattachés
- au secteur "ESPALION"
- Lieux-Dits rattachés au secteur "MARCILLAC"

Département de l'AVEYRON Commune de SAUVETERRE DE ROUERGUE