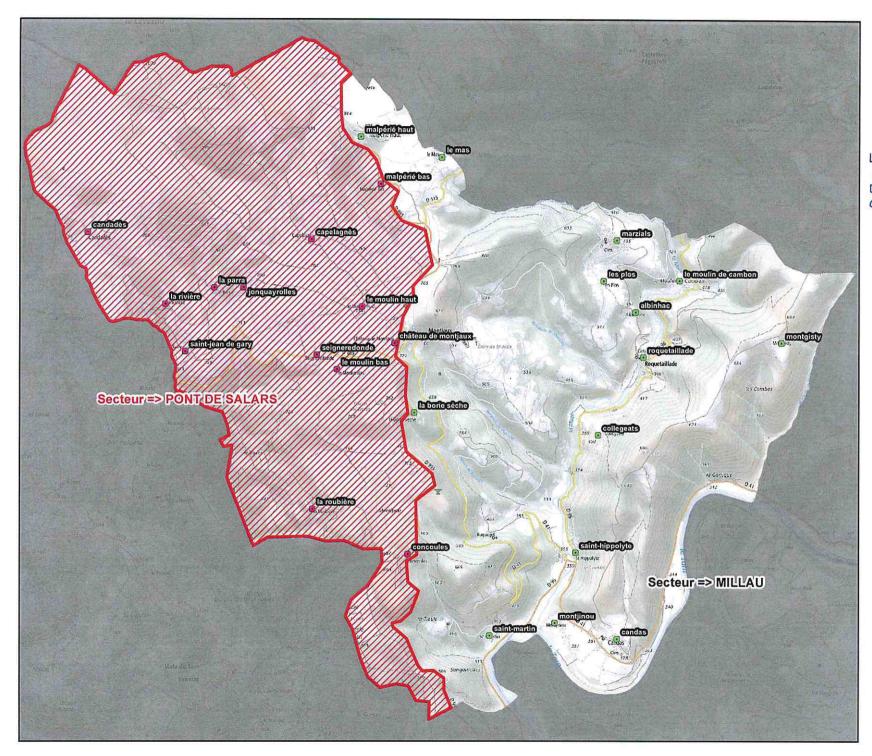

## Légende

Lieux-Dits rattachés

au secteur "PONT DE SALARS"

 Lieux-Dits rattachés au secteur "MIILAU"

| 0 | 0.5 | 1 |      | 2 Kilomètres |
|---|-----|---|------|--------------|
| L | 111 |   | 1_1_ | L            |