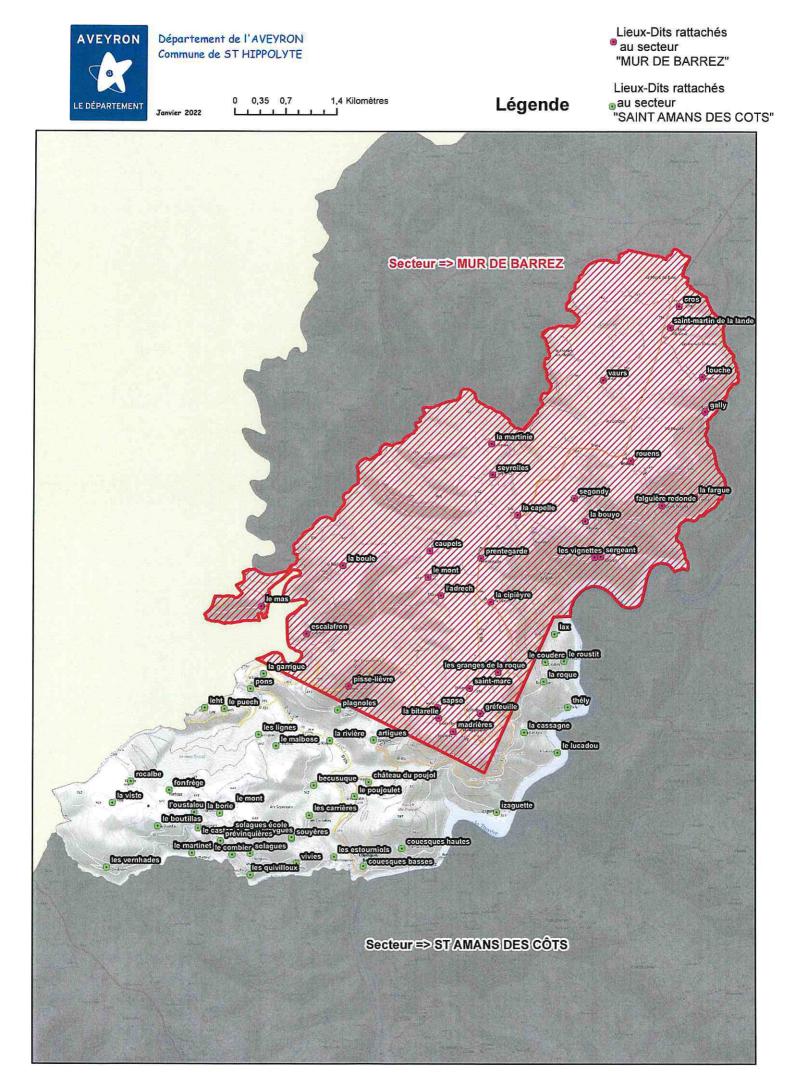

## Légende

Lieux-Dits rattachés au secteur "REQUISTA"

 Lieux-Dits rattachés au secteur "NAUCELLE"

0 0,25 0,5 1 Kilomètres

0,4 0,8 1,6 Kilomètres