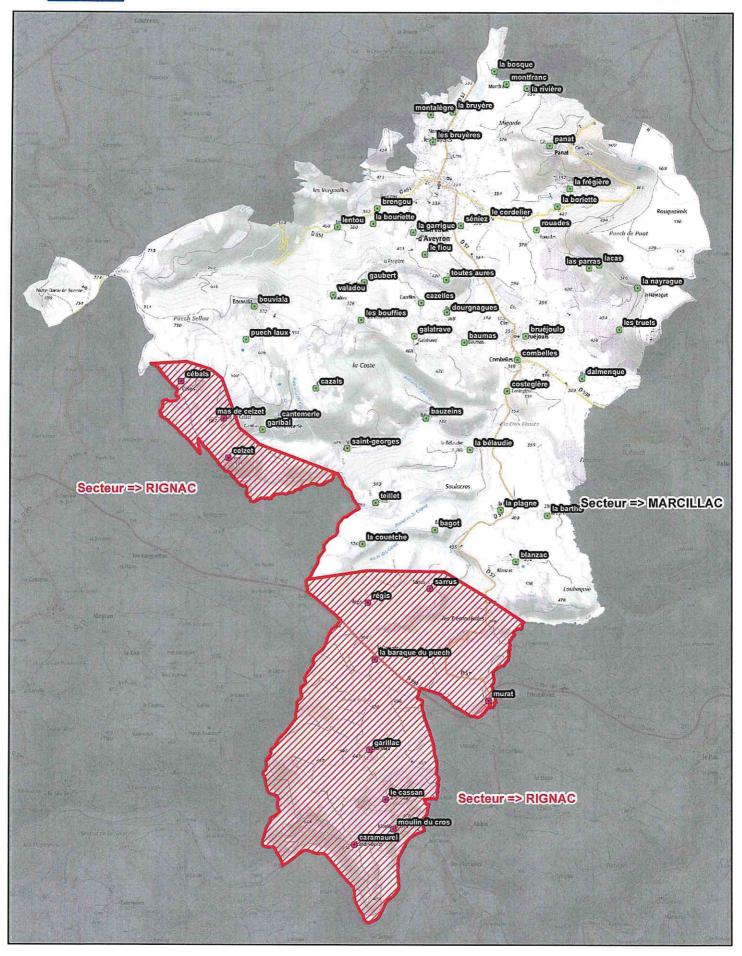

## Légende

Lieux-Dits rattachés au secteur "Réquista"

Lieux-Dits rattachés au secteur "ST AFFRIQUE"

0 0,3 0,6 1,2 Kilomètres

Limite de secteur de recrutement des collèges Département de l'AVEYRON Commune de CASTELNAU -PEGAYROLS Février 2022

## Légende

LE DÉPARTEMENT

AVEYRON

0 0.3 0.6 1.2 Kilomètres

Lieux-Dits rattachés au secteur "Réquista" Lieux-Dits rattachés au secteur "ST AFFRIQUE"

Limite de secteur de recrutement des collèges Département de l'AVEYRON Commune de MONTJAUX

Janvier 2022