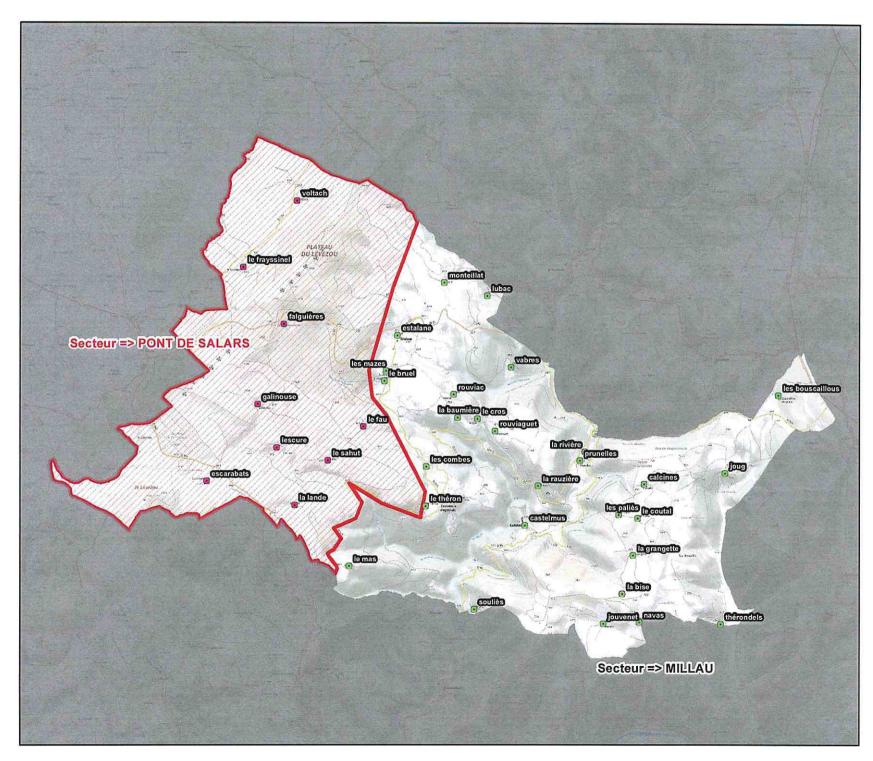

## Légende

Lieux-Dits rattachés

au secteur "PONT DE SALARS"

 Lieux-Dits rattachés au secteur "MIILAU"

| 0 | 0.5 | 1 |      | 2 Kilomètres |
|---|-----|---|------|--------------|
| L | 111 |   | 1_1_ | L            |

### Légende

Lieux-Dits rattachés

au secteur
 "PONT DE SALARS"

 Lieux-Dits rattachés au secteur "MIILAU"

0 0,275 0,55 1,1 Kilomètres

Département de l'AVEYRON Commune de PREVINQUIERES

Janvier 2022

## Légende

Lieux-Dits rattachés <sup>9</sup> au secteur "PONT DE SALARS"

Lieux-Dits rattachés au secteur "MIILAU"